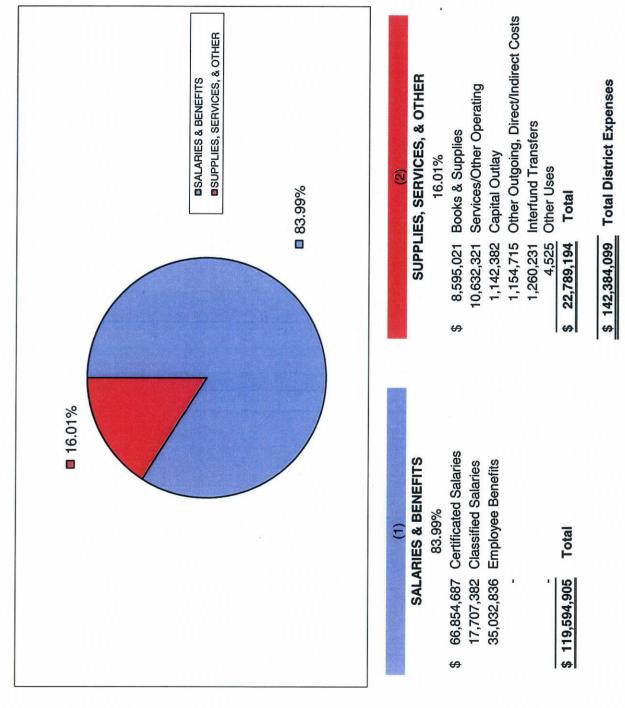

|         |   | 1                            | 97,217,693             |                           |
| Total Company |                |                       |     | ↔                                     | €9                       |                                |                             |                               |                                           |                                 |                                  |                                        |         |   |                              | 69                     |                           |

Base Revenue Limit Deficited Revenue Limit

6,698.49 5,223.90

<del>69</del> <del>69</del>

Madera Unified School District 2012-13 Financial Report Total General Fund Expenditures by Funding Source



Madera Unified School District 2012-13 Financial Report Unrestricted General Fund Expenditures by Funding Source



# ADULT EDUCATION - FUND 11 2012-13 Financial Report

|                                         |     | 2012-13<br>Adopted<br>Budget | ı  | 2012-13<br>Revised Bgt<br>04/30/13 |                | 2012-13<br>Actuals<br>06/30/13         | <br>  <br> |    | 2013-14<br>Adopted<br>Budget |           | 2013-14<br>Modified<br>Budget |
|-----------------------------------------|-----|------------------------------|----|------------------------------------|----------------|----------------------------------------|------------|----|------------------------------|-----------|-------------------------------|
| REVENUES:                               |     |                              |