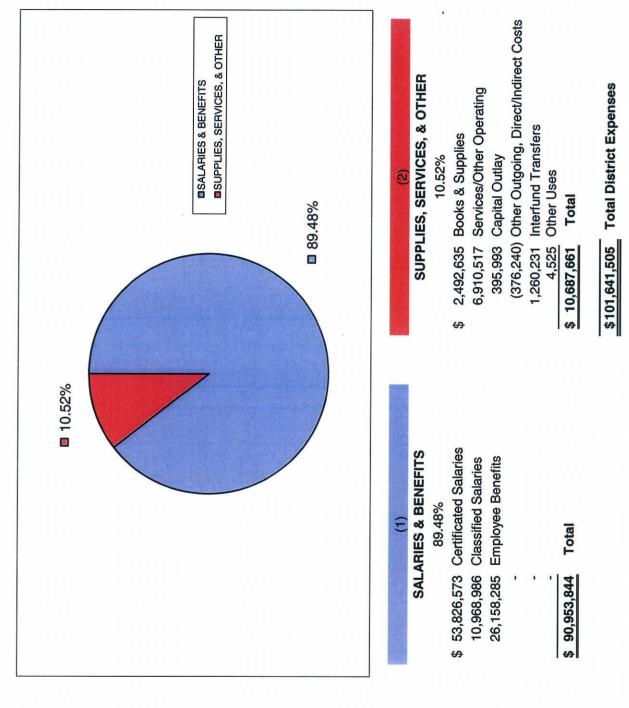

|
| Total Company |                |                       |     | ↔                                     | €9                       |                                |                             |                               |                                           |                                 |                                  |                                        |         |   |                              | 69                     |                           |

Base Revenue Limit Deficited Revenue Limit

6,698.49 5,223.90

<del>69</del> <del>69</del>

Madera Unified School District 2012-13 Financial Report Total General Fund Expenditures by Funding Source



Madera Unified School District 2012-13 Financial Report Unrestricted General Fund Expenditures by Funding Source



# ADULT EDUCATION - FUND 11 2012-13 Financial Report

|                                         |     | 2012-13<br>Adopted<br>Budget | ı  | 2012-13<br>Revised Bgt<br>04/30/13 |                | 2012-13<br>Actuals<br>06/30/13         | <br>  <br> |    | 2013-14<br>Adopted<br>Budget |           | 2013-14<br>Modified<br>Budget |
|-----------------------------------------|-----|------------------------------|----|------------------------------------|----------------|----------------------------------------|------------|----|------------------------------|-----------|-------------------------------|
| REVENUES:                               |     |                              |    |                                    |                |                                        | 11         |