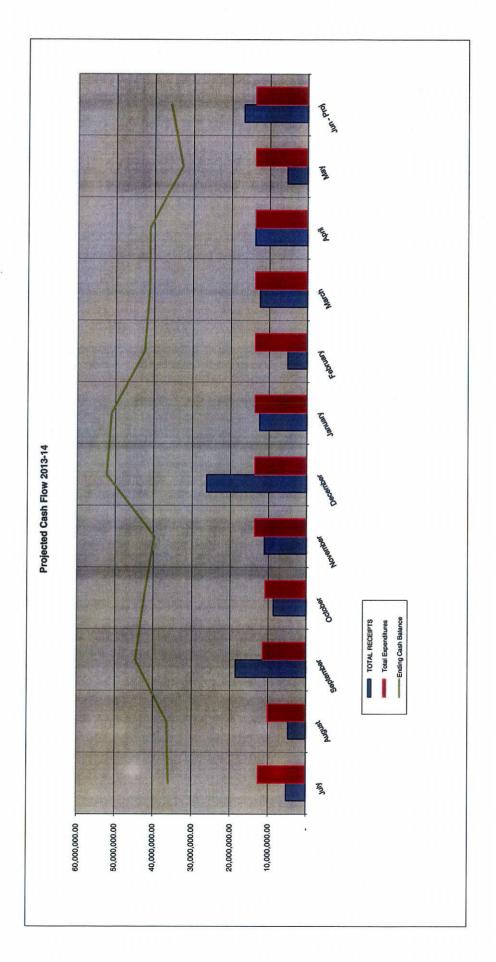

#### **Financial impact:**

The budgetary transfer resolution represents a projected increase in income for all funds of \$383,612 and a projected increase in expense for all funds of \$512,706.

The expense and loan transfer resolution represents \$10,328.31 in expense transfers and -0-loan transfers between funds.

Combined Balance Sheet - All Fund Types - September 30, 2013

|                                                                    | Acct                 |              | Fund 01<br>General<br>Fund        | Fund 11<br>Adult<br>Education  | Fund 12<br>Child<br>Development | Fund 13<br>Child<br>Nutrition   | Fund 14<br>Deferred<br>Maintenance | Fund 21<br>Building Fund<br>Bond Proceeds | Fund 25<br>Developer<br>Fees | Fund 27<br>Redevelopment<br>Agency |
|--------------------------------------------------------------------|----------------------|--------------|-----------------------------------|--------------------------------|---------------------------------|---------------------------------|------------------------------------|-------------------------------------------|------------------------------|------------------------------------|
| ASSETS:<br>1. Cash                                                 |                      |              |                                   |                                |                                 |                                 |                                    |                                           |                              | (aug.                              |
| a) in County Treasury b) Eatr Value Act to Cook in Court Tree Cott | 9110                 | ↔            | 44,502,786.56                     | \$ 508,790.77 \$               | 59,021.82 \$                    | 3,443,417.20 \$                 | 35,075.39 \$                       | 13,669,657.20 \$                          | 4,239,522.04 \$              | 319,240.45                         |
| dasii iii ciiiy iies                                               | 9130                 |              | 28,000.00                         | 2,000.00                       |                                 | 3,140.00                        |                                    |                                           |                              |                                    |
| d) with riscal Agent e) Collections Awaiting/Clearing              | 9135<br>9140-45      |              |                                   |                                |                                 | 97,332.18                       |                                    |                                           |                              |                                    |
| 3. Accounts Receivable                                             | 9150                 |              | 2,318,596.09                      | 91,797.03                      |                                 | 1.795.680.45                    | 40:                                |                                           |                              | 9                                  |
| Due from Other Funds                                               | 9310                 |              | 235,033.51                        | 33.51                          | r                               |                                 | ٠                                  |                                           |                              |                                    |
| 5. Stores Accounts 6. Prepaid Expenditures 7. Other Current Assets | 9320<br>9330<br>9340 |              | 663,836.08                        |                                |                                 | 403,565.16                      |                                    |                                           |                              |                                    |
|                                                                    |                      | 69           | 47,748,252.24                     | \$ 602,621.31 \$               | 59,021.82 \$                    | 5,743,134.99 \$                 | 35,075.39 \$                       | 13,669,657.20 \$                          | 4,239,522.04 \$              | 319,240.45                         |
| Revenue Budget<br>Less: Revenue Received to Date                   |                      | €9           | 148,978,993.00 (28,052,319.79)    | \$ 1,146,823.00 \$ (19,804.00) | 1,973,690.00 \$ (16,827.21)     | 11,086,049.00 \$ (2,033,964.07) | 661,231.00 \$                      | 4,502,806.00 \$                           | 1,020,000.00 \$ (491,923.90) | 679,294.00 (19,329.21)             |
| Total Assets                                                       |                      | S            | 168,674,925.45                    | 1,729,640.31 \$                | 2,015,884.61 \$                 | 14,795,219.92 \$                | 696,306.39                         | 18,172,463.20 \$                          | 4.767.598.14 \$              | 979.205.24                         |
| LIABILITIES AND FUND BALANCE:<br>Liabilities:                      |                      |              |                                   |                                |                                 |                                 |                                    |                                           |                              |                                    |
| Accounts Payable                                                   | 9509-10              | 49           | 28,641.64 \$                      |                                |                                 | •                               |                                    | 49                                        | Ĭ                            |                                    |
| Holding Accounts - Benefits                                        | 9511-18              |              | 5,165,333.49                      | 2,325.85                       | 3,247.95                        | 10,212.48                       |                                    |                                           | 361.41                       |                                    |
| 3. rederal lax Holding S 4. Use Tax Liability 9                    | 9542<br>9550         |              | 3,194.88                          |                                |                                 | (3.46)                          |                                    |                                           |                              |                                    |
| Other Current Liabilities                                          | 9551-70              |              | 650.00                            |                                |                                 | (21.2)                          |                                    |                                           |                              |                                    |
| 6. Deferred Payroll 7 Due to Other Funds/Current Loans 9           | 9577                 |              | 658,480.61                        | . 66                           | . 000 366                       | *                               |                                    |                                           |                              |                                    |
| Deferred Revenue                                                   | 9650                 |              | 10:00                             | 10.00                          | - 200,000,00                    |                                 |                                    |                                           |                              |                                    |
| Total Liabilities                                                  |                      | 49           | 5,856,334.13 \$                   | 2,359.36 \$                    | 238,247.95 \$                   | 10,209.02 \$                    |                                    |                                           | 361.41 \$                    | •                                  |
| Expense Budget<br>Less: Expenditures to Date                       |                      | <del>⇔</del> | 152,829,590.00 \$ (28,285,127.34) | 1,323,354.00 \$ (178,358.42)   | 2,048,516.00 \$ (270,879.58)    | 10,749,728.00 \$ (1,617,957.43) | 501,814.00 \$ (176,693.76)         | 15,069,750.00 \$                          | 1,384,052.00 \$ (678,580.04) | 678,094.00                         |
| Total Liabilities                                                  |                      | s            | 130,400,796.79 \$                 | 1,147,354.94                   | 2,015,884.37 \$                 | 9,141,979.59 \$                 | 325,120.24 \$                      | 15,069,750.00 \$                          | 705,833.37 \$                | 678,094.00                         |
| Adjustment for Restatements                                        |                      | €9           | •                                 |                                | 45                              |                                 |                                    |                                           |                              |                                    |
| Projected Ending Balance                                           |                      | 49           | 38,274,128.66 \$                  |                                | 0.24 \$                         | 5,653,240.33 \$                 | 371,186.15 \$                      | 3,102,713.20 \$                           | 4,061,764.77 \$              | 301,111.24                         |
| Total Liabilities and Fund Balance                                 |                      | es.          | 168,674,925.45 \$                 | 1,729,640.31                   | 2,015,884.61 \$                 | 14,795,219.92 \$                | \$ 66:306:39                       | 18,172,463.20 \$                          | 4,767,598.14 \$              | 979,205.24                         |
| Nonspendable: Revolving Cash, Stores, Prepd Exp.                   | d Exp.               |              | 691,836                           | 2,000                          |                                 | 406,705                         | ٠                                  | •                                         | ٠                            | •                                  |
| restricted: U/O - Entitlements/Local Projects Committed:           |                      |              |                                   | - 180 OBE                      | 0                               | 5,246,535                       | - 120                              | 3,102,713                                 | 4,061,765                    | 301,111                            |
| Assigned: O'O Other/ Tier II/Equip Deleases                        |                      |              | 923 923 9                         | 202,000                        | •                               | •                               | 3/1,100                            |                                           | •.;                          | •                                  |
| Assigned: C/O-Other/ Her III/Equip Apromit                         |                      |              | 0,576,500                         |                                |                                 |                                 | *                                  |                                           |                              | ã∎ £                               |
| Reserve for Economic Uncertainities                                | 3.0%                 |              | 4,584,888                         |                                |                                 | . ,                             |                                    | •                                         |                              |                                    |
| Unassigned/Unapprpriated Amount                                    |                      |              | 25,634,401                        |                                | <b>(*</b>                       | ٠                               |                                    |                                           |                              | •                                  |