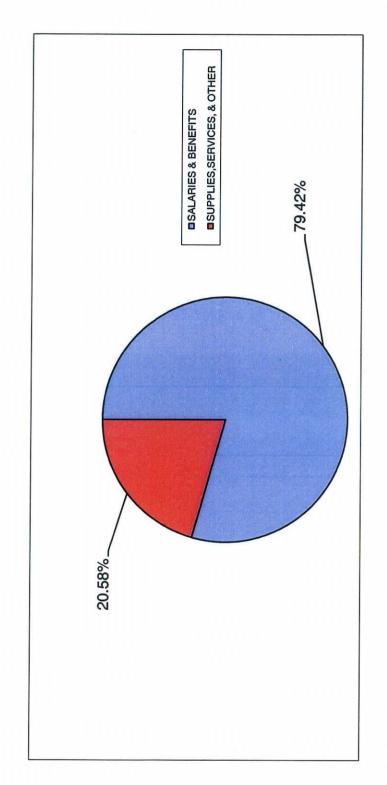

|                                       |
|                             |                         | ME  |                       |     | 93                                    |                               |                                |                            |                                   |                               |                                           |                                |                                  |                                     |                                       | J                              | <b>97</b>                        |                                       |

<del>69</del>

6,804.49 5,306.56

Base Revenue Limit

Madera Unified School District 2013-14 General Fund Expenditure Budget, by object code September 30, 2013







## AGENDA ITEM MADERA UNIFIED SCHOOL DISTRICT

Date: November 12, 2013

**Subject:** Request Approval of Miscellaneous Donations

**Responsible Staff:** Rosalind Cox, Director of Facilities Planning, Construction Management

and Purchasing

**Agenda Placement:** Consent

#### **Background/ rationale:**

Request approval to accept the following donations:

• \$500 donation to MHS Jazz Band by Educational Employees Credit Union.

• \$348 donation to Pershing Elementary School by PG&E.

**Financial impact:** None

#### Superintendent's recommendation:

The Superintendent recommends the Board accept the above donations.



## AGENDA ITEM MADERA UNIFIED SCHOOL DISTRICT

**Date:** November 12, 2013

**Subject:** Request approval of Easement Deed between Madera Unified School

District and