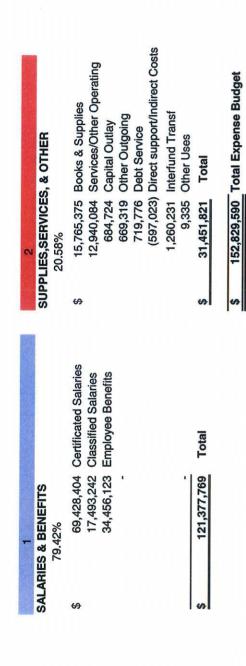

|                                       |
|                             |                         | ME  |                       |     | 93                                    |                               |                                |                            |                                   |                               |                                           |                                |                                  |                                     |                                       | J                              | <b>97</b>                        |                                       |

<del>69</del>

6,804.49 5,306.56

Base Revenue Limit

Madera Unified School District 2013-14 General Fund Expenditure Budget, by object code September 30, 2013







## AGENDA ITEM MADERA UNIFIED SCHOOL DISTRICT

Date: November 12, 2013

**Subject:** Request Approval of Miscellaneous Donations

**Responsible Staff:** Rosalind Cox, Director of Facilities Planning, Construction Management

and Purchasing

**Agenda Placement:** Consent

#### **Background/ rationale:**

Request approval to accept the following donations:

• \$500 donation to MHS Jazz Band by Educational Employees Credit Union.

• \$348 donation to Pershing Elementary School by PG&E.

**Financial impact:** None

#### Superintendent's recommendation:

The Superintendent recommends the Board accept the above donations.



## AGENDA ITEM MADERA UNIFIED SCHOOL DISTRICT

**Date:** November 12, 2013

**Subject:** Request approval of Easement Deed between Madera Unified School

District and Pa