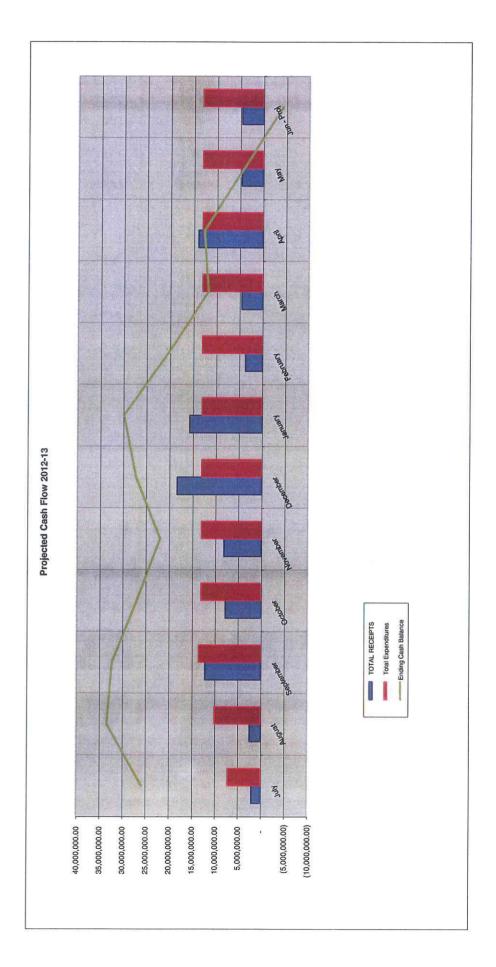

| 33,335,589,18  | 32,237,966,96  | 26.892,983.47  | 21.909.402.97  | 27.203.998.60 | 29 833 518 10 | 20.353.895.41              | 11 763 324 17  | 19 627 777 GO                     | A 127 GGE 22   | (A 388 676 AD) |               | いるのかには、大きのでは、  |

2012-13 Cash Flow Statement actuals through 9/30/2012



Madera Unified School District 2012-13 Budget, September 30, 2012 Total General Fund Revenues by Funding Source



| (4) OTHER LOCAL REVENUE 4%        | 221,668 Interest<br>968,696 Interagency Revenue<br>3,605,982 Trsfr Appor fr MCOE Sp Ed<br>864,442 Sales/Other Local<br>117,995 Other Sources & Trnsfrs                                                                                                                                        | 5,778,783 Total Local Revenue             |
|-----------------------------------|------------------------------------------------------------------------------------------------------------------------------------------------------------------------------------------------------------------------------------------------------------------------------------