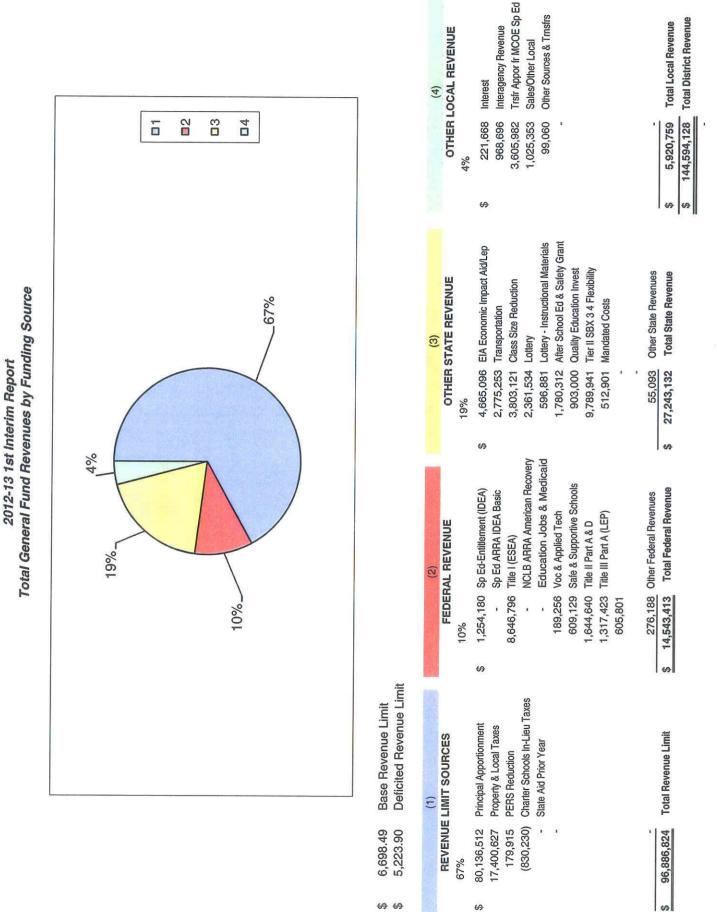

|            |          | \$ | 96,063,494   | \$    | 52,936               | \$            | 96,116,430         |
| State Aid Prior Year                                 |            |          | \$ | 71,600       | \$    | -                    | \$            | 71,600             |
| State Adjustment for QEIA Funds                      |            |          | \$ | -            | \$    |                      | \$            | -                  |
| TOTAL ADJUSTED REVENUE LIMIT                         |            |          | \$ | 96,135,094   | \$    | 52,936               | \$            | 96,188,030         |
|                                                      |            |          |    |              | -     |                      |               | ,,                 |

1.647%



Madera Unified School District

11/30/2012 1ST INTERIM REPORT 2012-13 - alg

# Madera Unified School District 2012-13 1st Interim Report Total General Fund Expenditures by Funding Source



# Madera Unified School District 2012-13 1st Interim Report Unrestricted General Fund Expenditures by Funding Source



| NOTICE OF CRITERIA AND STANDARDS REVIEW. This interim state-adopted Criteria and Standards. (Pursuant to Education Cod                                                                 | e (EC) sections 33129 and 42130)             |
|----------------------------------------------------------------------------------------------------------------------------------------------------------------------------------------|----------------------------------------------|
| Signed:<br>Distric