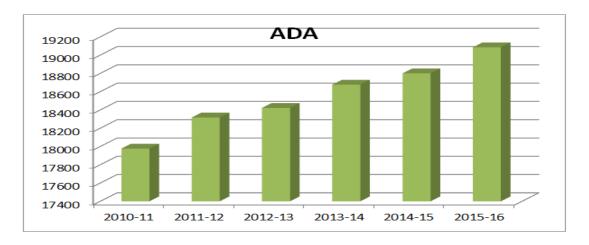

27, which required the District to recognize its proportionate share of the unfunded pension obligation for CalSTRS and CalPERS. The implementation resulted in a reduction of beginning net position of \$128.9 million. As of June 30, 2015, the District reported Deferred Outflows from pension activities of \$9.4 million, Deferred Inflows from pension activities of \$29.0 million, and a Net Pension Liability of \$109.4 million. We present more detailed information regarding our net pension liability in the Notes to Financial Statements.

## Management Discussion and Analysis 2014-15

#### FACTORS BEARING ON THE DISTRICT'S FUTURE

At the time these financial statements were prepared and audited, the District closely monitored the following that could impact financial stability in the future:



- The District had growth of 124 students this year and projects moderate or flat growth in the next few years. Changing enrollment trends are also being evaluated.
- The outcome of District's negotiations with the various unions cannot be predicted for the upcoming year.
- Facilities Master Plan, Capital Projects, and Equipment Replacement needs continue to be monitored.
- The on-going cost of funding Post Employment Benefits for retirees per GASB Statement No. 45.
- Implementation of Common Core, Instructional Materials & Professional Development needs.
- Technology infrastructure needs.
- Prop 30 sunset \$22 million.
- Increase in CalSTRS and CalPERS costs.
- K-3 class size reduction moving to 24:1 ratio's per LCFF.
- Maintain Board Policy of 15.5% reserves.
- The District's classroom