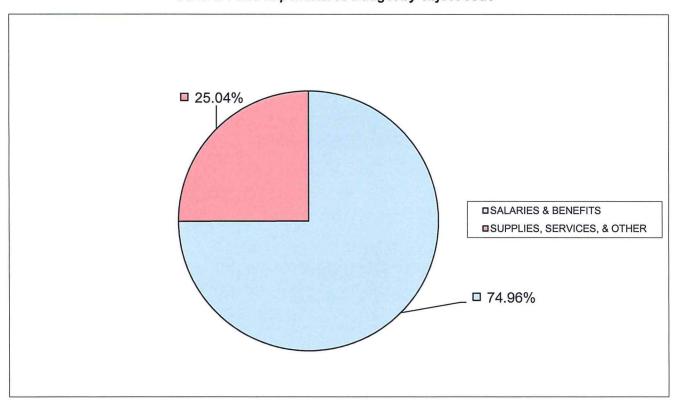

00                   | 0.00                            | 0.00                             | 0.0%                   |
| (e) TOTAL, CONTRIBUTIONS                                |                 |                 | 17,129,474.00          | 16,212,547.00                             | 0.00                   | 16,212,547.00                   | 0.00                             | 0.0%                   |
| TOTAL, OTHER FINANCING SOURCES/USES                     |                 |                 |                        |                                           |                        |                                 |                                  |                        |

#### Madera Unified School District 2015-16 First Interim Report General Fund Expenditures Budget by object code



(1)

#### **SALARIES & BENEFITS**

74.96%

\$ 86,566,335 Certificated Salaries

25,643,272 Classified Salaries

45,970,143 Employee Benefits

\$ 158,179,750 Total

(2)

#### SUPPLIES, SERVICES, & OTHER

25.04%

\$ 16,420,034 Books & Supplies

19,397,186 Services/Other Operating

3,353,861 Capital Outlay

2,954,324 Other Outgoing, Direct/Indirect Costs

10,708,186 Interfund Transfers

5,000 Other Uses

52,838,591 Total

\$ 211,018,341 Total District Expenses

1<sup>st</sup> Interim 2015-16

Revenue Calculator

#### **LCFF Calculator Universal Assumptions** Madera Unified (65243) - 2015-16 1st Interim Budget Update

LEA:

**Madera Unified** 

District

65243 5 digit District code or 7 digit School code (from the CDS code)

Yes Did the CDS code exist in 2012-13?

No Was the school district