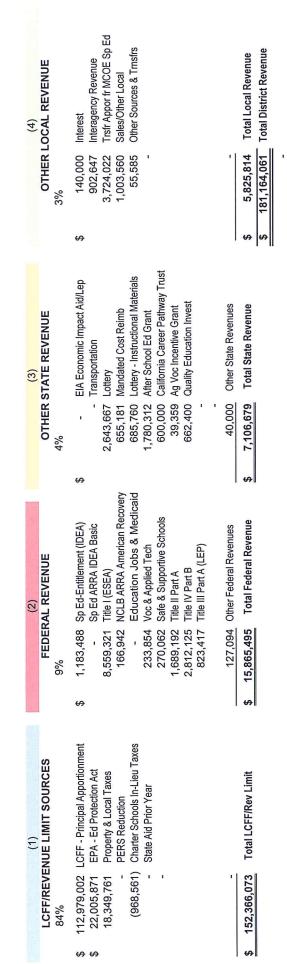

second | State of the second second                                                                                                                                                                                                                                                                                                                                                                                                                                                                                                                                                                                                                                                                          |



Madera Unified School District 2014-15 First Interim Report Total General Fund Revenues by Funding Source





11/13/2014 1st Interim Report 2014-15 - alg



Madera Unified School District

# 299



Madera Unified School District

# 300

|                                                                                                   | Acct<br>Code            |              | Fund 01<br>General<br>Fund           | Fund 11<br>Adult<br>Education   | Fund 12<br>Child<br>Development | Fund 13<br>Child<br>Nutrition      | Fund 14<br>Deferred<br>Maintenance | Fund 21<br>Building Fund<br>Bond Proceeds | Fund 25<br>Developer<br>Fees    | Fund 27<br>Redevelopment<br>Agency |
|---------------------------------------------------------------------------------------------------|-------------------------|--------------|--------------------------------------|---------------------------------|-----------------