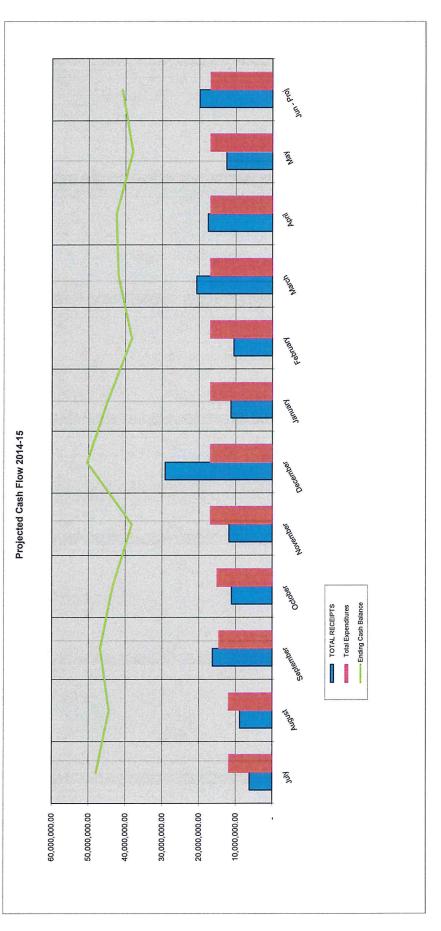

| 37,967,342.86                                        | 40,819,090.79                 | and the second second | State of the second second                                                                                                                                                                                                                                                                                                                                                                                                                                                                                                                                                                                                                                                                          |



Madera Unified School District 2014-15 First Interim Report Total General Fund Revenues by Funding Source





11/13/2014 1st Interim Report 2014-15 - alg



Madera Unified School District

# 299



Madera Unified School District

# 300

|                                                                                                   | Acct<br>Code            |              | Fund 01<br>General<br>Fund           | Fund 11<br>Adult<br>Education   | Fund 12<br>Child<br>Development | Fund 13<br>Child<br>Nutrition      | Fund 14<br>Deferred<br>Maintenance | Fund 21<br>Building Fund<br>Bond Proceeds | Fund 25<br>Developer<br>Fees    | Fund 27<br>Redevelopment<br>Agency |
|---------------------------------------------------------------------------------------------------|--------------------