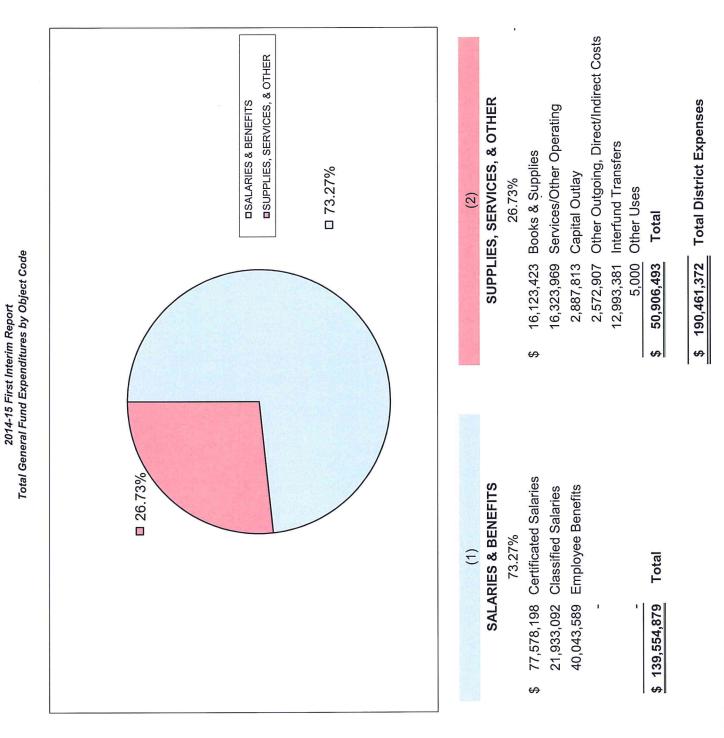

|



Madera Unified School District 2014-15 First Interim Report Total General Fund Revenues by Funding Source





11/13/2014 1st Interim Report 2014-15 - alg



Madera Unified School District

# 299



Madera Unified School District

# 300

|                                                                                                   | Acct<br>Code            |              | Fund 01<br>General<br>Fund           | Fund 11<br>Adult<br>Education   | Fund 12<br>Child<br>Development | Fund 13<br>Child<br>Nutrition      | Fund 14<br>Deferred<br>Maintenance | Fund 21<br>Building Fund<br>Bond Proceeds | Fund 25<br>Developer<br>Fees    | Fund 27<br>Redevelopment<br>Agency |
|---------------------------------------------------------------------------------------------------|-------------------------|--------------|--------------------------------------|---------------------------------|---------------------------------|------------------------------