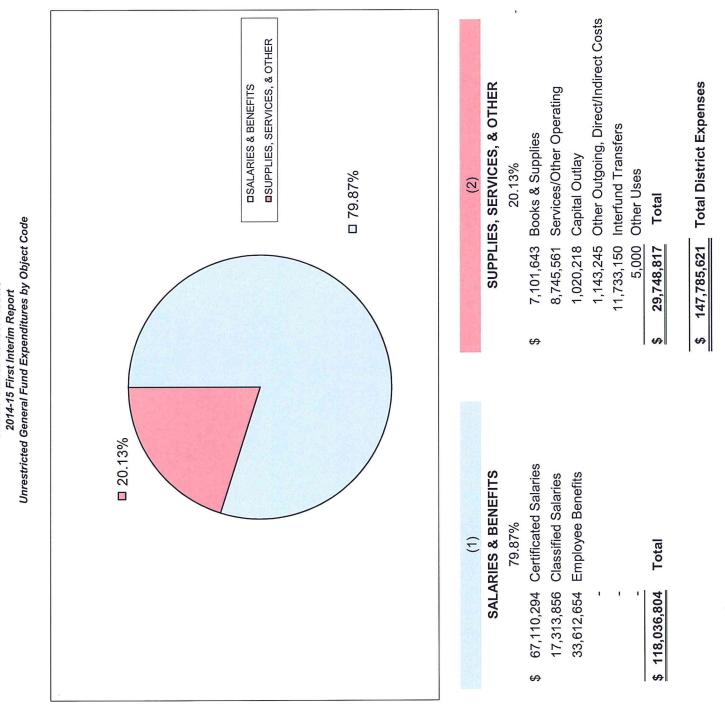

|



Madera Unified School District 2014-15 First Interim Report Total General Fund Revenues by Funding Source





11/13/2014 1st Interim Report 2014-15 - alg



Madera Unified School District

# 299



Madera Unified School District

# 300

|                                                                                                   | Acct<br>Code            |              | Fund 01<br>General<br>Fund           | Fund 11<br>Adult<br>Education   | Fund 12<br>Child<br>Development | Fund 13<br>Child<br>Nutrition      | Fund 14<br>Deferred<br>Maintenance | Fund 21<br>Building Fund<br>Bond Proceeds | Fund 25<br>Developer<br>Fees    | Fund 27<br>Redevelopment<br>Agency |
|---------------------------------------------------------------------------------------------------|-------------------------|--------------|--------------------------------------|---------------------------------|---------------------------------|------------------------------------|----------------------------------