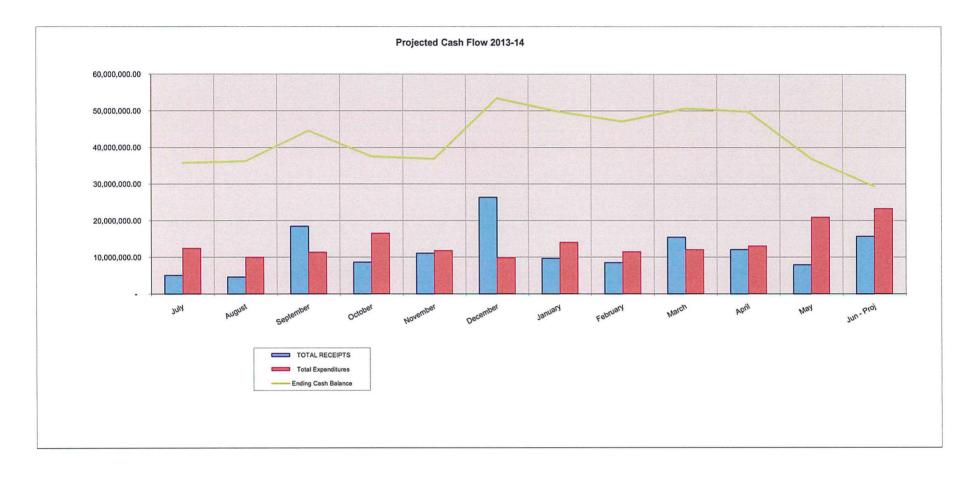

- B. Review and Discussion of the 2014-15 Preliminary Budget Superintendent González introduced Teri Bradshaw, Director of Fiscal Services, who gave a presentation titled "2014-15 Preliminary Budget." Ms. Bradshaw answered questions from the Board. This item will come back to the Board for a Second Reading and request for approval.
- C. First Reading of the Community Day School Plan