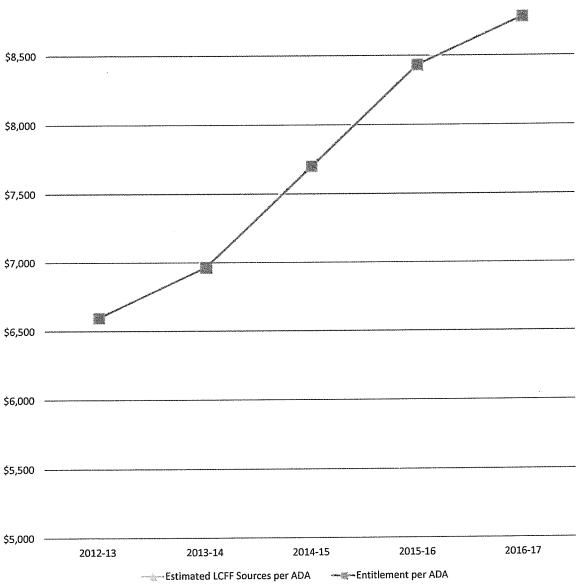

95.46        |   | 395.46   | 395.46         |
| Estimated LCFF Sources per ADA     | \$<br>6,599.72 | \$<br>6,968.12 | \$<br>7,703.88 \$ | ; | 8,437.43 | \$<br>8,785.63 |
| Net Change per ADA                 |                | \$<br>368.40   | \$<br>735.76 \$   | ; | 733.56   | \$<br>348.19   |
| Net Percent Change                 |                | 5.58%          | 10.56%            |   | 9.52%    | 4.13%          |
| Estimated LCFF Entitlement per ADA | \$<br>6,599.72 | \$<br>6,968.12 | \$<br>7,703.88 \$ | ; | 8,437.44 | \$<br>8,785.63 |
| Net Change per ADA                 |                | \$<br>368.40   | \$<br>735.76 \$   |   | 733.56   | \$<br>348.19   |
| Net Percent Change                 |                | 5.58%          | 10.56%            |   | 9.52%    | 4.13%          |





| Ezequiel Tafoya Alvarado Academy - ETAA Updated FCMAT |   |
|-------------------------------------------------------|---|
|                                                       | - |

6/20/14

LOCAL CONTROL FUNDING FORMULA

### **Components of LCFF Target Entitlement**

| Base Grant                       | \$<br>2,582,976 |
|----------------------------------|-----------------|
| Grade Span Adjustment            | \$<br>136,828   |
| Supplemental Grant               | \$<br>529,716   |
| Concentration Grant              | \$<br>307,244   |
| Add-ons (TIIBG & Transportation) | \$<br>-         |
| Total                            | \$<br>3,556,764 |



■ Base Grant

■ Grade Span Adjustment

■ Supplemental Grant

Concentration Grant

| Ezequiel Tafoya Alvarado Academy - ETAA Updated FCMA