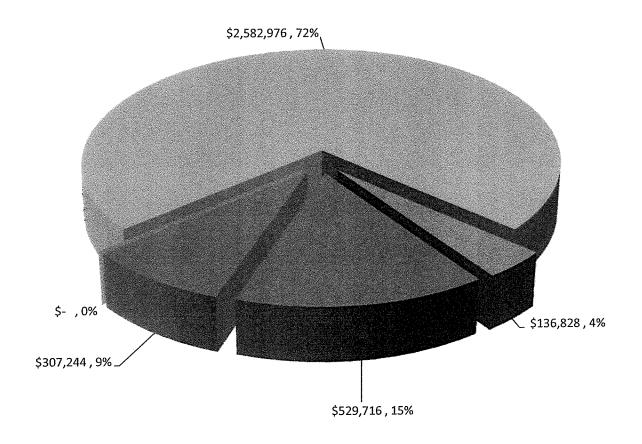

48.19   |
| Net Percent Change                 |                | 5.58%          | 10.56%            |   | 9.52%    | 4.13%          |





| Ezequiel Tafoya Alvarado Academy - ETAA Updated FCMAT |   |
|-------------------------------------------------------|---|
|                                                       | - |

6/20/14

LOCAL CONTROL FUNDING FORMULA

### **Components of LCFF Target Entitlement**

| Base Grant                       | \$<br>2,582,976 |
|----------------------------------|-----------------|
| Grade Span Adjustment            | \$<br>136,828   |
| Supplemental Grant               | \$<br>529,716   |
| Concentration Grant              | \$<br>307,244   |
| Add-ons (TIIBG & Transportation) | \$<br>-         |
| Total                            | \$<br>3,556,764 |



■ Base Grant

■ Grade Span Adjustment

■ Supplemental Grant

Concentration Grant

| Ezequiel Tafoya Alvarado Academy - ETAA Updated FCMAT |   |    |           |    |           |    |           |    |           |  |  |
|-------------------------------------------------------|---|----|-----------|----|-----------|----|-----------|----|-----------|--|--|
| LOCAL CONTROL FUNDING FORMULA                         |   |    |           |    |           |    |           |    |           |  |  |
| Summary of Funding                                    |   |    |           |    |           |    |           |    |           |  |  |
| ·                                                     | Ť |    | 2013-14   |    | 2014-15   |    | 2015-16   |    | 2016-17   |  |  |
| Target