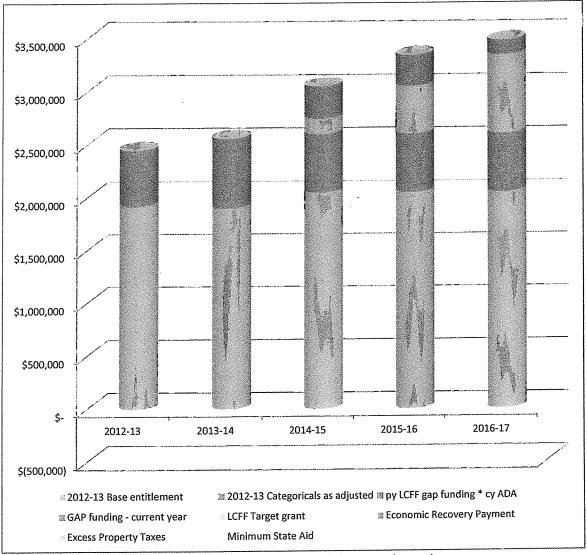

| \$<br>143,668           | \$<br>448,783           | \$<br>738,876           |
| 2012-13 Categoricals as adjusted          | \$<br>529,098           | \$<br>525,554           | \$<br>552,003           | \$<br>552,003           | \$<br>552,003           |
| 2012-13 Base entitlement                  | \$<br>1,918,737         | \$<br>1,899,078         | \$<br>2,045,790         | \$<br>2,045,790         | \$<br>2,045,790         |
| Total General Purpose Funding             | \$<br>2,447,835         | \$<br>2,557,997         | \$<br>3,046,575         | \$<br>3,336,668         | \$<br>3,474,364         |
| Calculator tab: Recap total LCFF<br>Proof | \$<br>2,447,835<br>TRUE | \$<br>2,557,997<br>TRUE | \$<br>3,046,575<br>TRUE | \$<br>3,336,668<br>TRUE | \$<br>3,474,364<br>TRUE |



LCFF Entitlement and Funding Sources before COE Transfer, Choice and Charter Supplemental

| Ezequiel Tafoya Alvarado Academy - ETAA Updated FCMAT | 6/20/14 |
|-------------------------------------------------------|---------|
| LOCAL CONTROL FUNDING FORMULA                         |         |

**LCFF Entitlement per ADA** 

|                                    | <br>2012-13    | <br>2013-14    | <br>2014-15       |   | 2015-16  | <br>2016-17    |
|------------------------------------|----------------|----------------|-------------------|---|----------|----------------|
| ADA                                | <br>370.90     | <br>367.10     | <br>395.46        |   | 395.46   | 395.46         |
| Estimated LCFF Sources per ADA     | \$<br>6,599.72 | \$<br>6,968.12 | \$<br>7,703.88 \$ | ; |