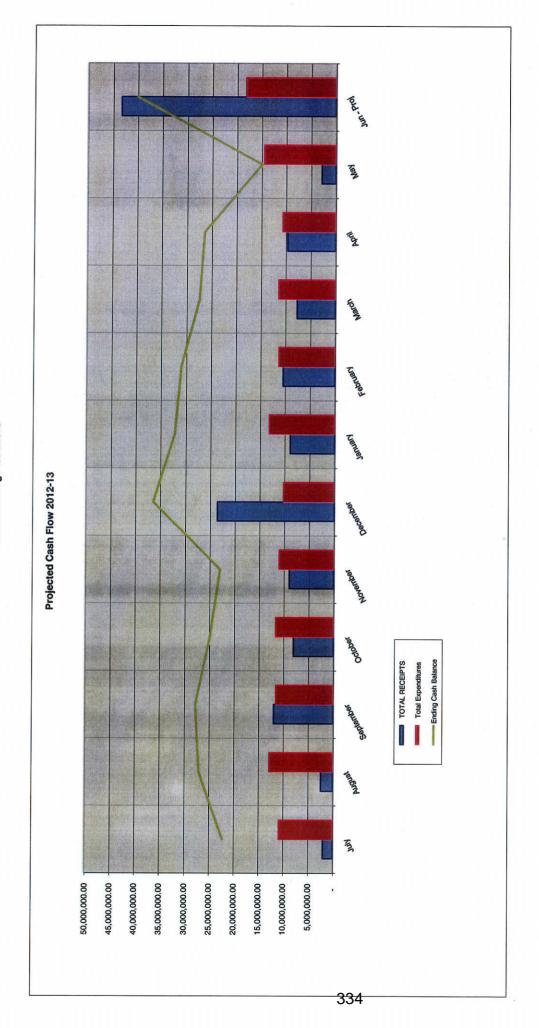

|                |                 |               |                 |                             |

7/10/2013 11:11 AM Cash Flow - Monthly Detailed May 2013 - alg

2012-13 Cash Flow Statement actuals through 5/31/2013



Madera Unified School District 2012-13 General Fund Revenue Budget, by Funding Source May 31, 2013



| (4) | OTHER LOCAL REVENUE   | 4%  | \$ 175,748 Interest                      | 1,058,957 Interagency Revenue     | 3,619,989 Trsfr Appor fr MCOE Sp Ed | 1,316,097 Sales/Other Local             | 99,060 Other Sources & Trnsfrs                    |                                          |                                   |                                       |                                  |                              |                                | \$ 6,269,851 Total Local Revenue       | \$ 145,505,581 Total District Revenue |
|-----|-----------------------|-----|------------------------------------------|-----------------------------------|--------------------------------