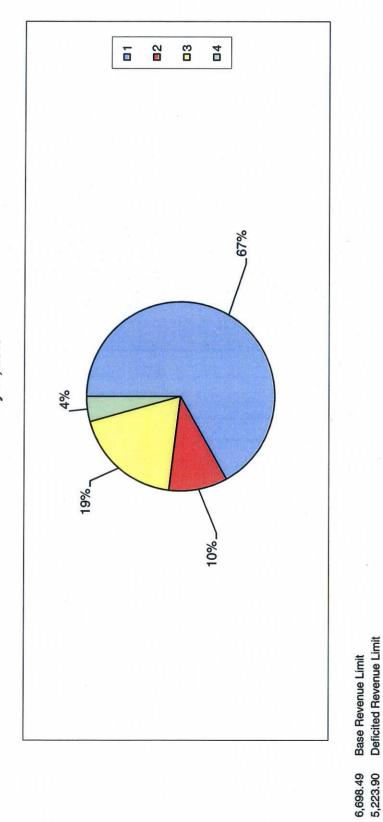

|                |                 |               |                 |                             |

7/10/2013 11:11 AM Cash Flow - Monthly Detailed May 2013 - alg

2012-13 Cash Flow Statement actuals through 5/31/2013



Madera Unified School District 2012-13 General Fund Revenue Budget, by Funding Source May 31, 2013



| (4) | OTHER LOCAL REVENUE   | 4%  | \$ 175,748 Interest                      | 1,058,957 Interagency Revenue     | 3,619,989 Trsfr Appor fr MCOE Sp Ed | 1,316,097 Sales/Other Local             | 99,060 Other Sources & Trnsfrs                    |                                          |                                   |                                       |                                  |                              |                                | \$ 6,269,851 Total Local Revenue       | \$ 145,505,581 Total District Revenue |
|-----|-----------------------|-----|------------------------------------------|-----------------------------------|-------------------------------------|-----------------------------------------|---------------------------------------------------|--