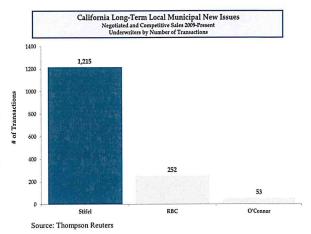

to work exclusively with school districts throughout California. Stifel's work with school districts includes general obligation bonds and notes, certificates of participation and lease revenue bonds, Mello-Roos special tax bonds and notes, and federal interest subsidy bonds such as QZABs and CREBs. Since January 1, 2009, the firm underwrote 556 California school district financings, more than any other firm active in school financing in the state. The adjacent chart compares the experience of Stifel with the other underwriting firms under consideration by the District regarding all types of debt issued by California K-12 school districts. Our expertise and national investor distribution will benefit the District in securing the lowest cost of borrowing for its general obligation bonds.





Experience in the Local Area: We have extensive experience working with school districts and other public agencies in the vicinity of the District in Madera, Merced, and Fresno Counties. This experience includes general obligation bonds, bond anticipation notes, tax and revenue anticipation notes, certificates of participation, and special tax bonds. Our local area experience includes financings for Bass Lake Joint Union Elementary School District, Delhi Unified School District, Atwater Elementary School District, Merced Union High School District, Patterson Joint Unified School District, McSwain Union Elementary School District, Merced Community College District, Sanger Unified School District, Clovis Unified School District, Kings Canyon Joint Unified School District, Firebaugh-Las D