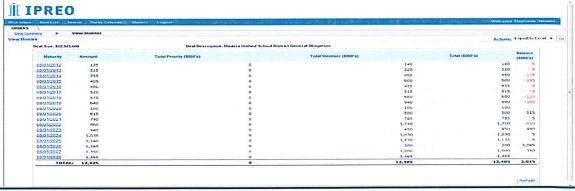

3/2014 | Calipatria USD   | \$4,500,000     | \$1,005,000                         | 22%                                                  |
| 07/22/2014 | Bayshore ESD     | \$3,000,000     | \$1,145,000                         | 38%                                                  |
| 07/09/2014 | Rosemead SD      | \$6,240,000     | \$790,000                           | 13%                                                  |

**Order Monitor:** Stifel uses the IPREO order monitor system for every issue we underwrite and access is always provided to our school district clients and their financial advisors. Please see the following image for a screen shot of the IPREO order monitor for the Madera Unified School District's General Obligation Refunding Bonds, Series 2012, sold in March 2012.



#### F. INTEREST RATE COMPARABLES

As evidence of Stifel's underwriting capabilities and our ability to aggressively price bonds, please refer to the tables in **Appendix E** for a comparison of the interest rates for recent education bond financings underwritten by Stifel and our competitors. The lower interest rates achieved by Stifel are the result of our successful pre-sale marketing efforts, extensive distribution network and on-the-market pricing.

#### G. FEES

Stifel would serve as the District's underwriter for a negotiated sale of the general obligation bonds. We would be paid in the form of a discount on each issue of bonds sold. Our compensation would be contingent on the sale of the bonds. If no bonds are sold, no compensation would be due to Stifel.

Our fee for each issuan