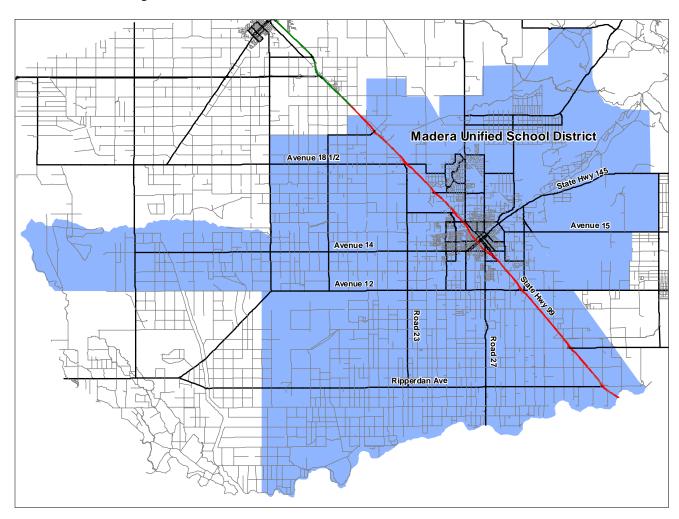

a resolution establishing rates for Level 2 fees, staff will transmit a copy of the resolution and a map of the District's boundaries to the planning/building departments of the county and all cities which are served by the District informing those agencies of the revised amounts and the effective date of the new fees. The effective date of the fees shall be immediately upon action of the Governing Board<sup>14</sup>.

### E. Conclusion

Compliance with the preceding nexus requirements establishes that the Madera Unified School District is eligible to impose these fees authorized by State law. The following map shows the geographic area for which the District is authorized to collect these fees.

<sup>&</sup>lt;sup>14</sup> See Government Code Section 65995.6(f).



### F. District Map:





### **Chapter 6: Commercial/Industrial Level 1 Fees**

### Impact of Commercial/Industrial Development

There is a correlation between the growth of commercial/industrial firms/facilities within a community and the generation of school students within most business service areas. Fees for commercial/industrial can only be imposed if the residential fees will not fully mitigate the cost of providing school facilities to students from new development.

The approach utilized in this section is to apply statutory standards, U.S. Census employment statistics, and local statistics to determine the impact of future commercial/industrial development projects on the District. Many of the factors used in this analysis were taken from the U.S. Census, which remains the most complete and authorita