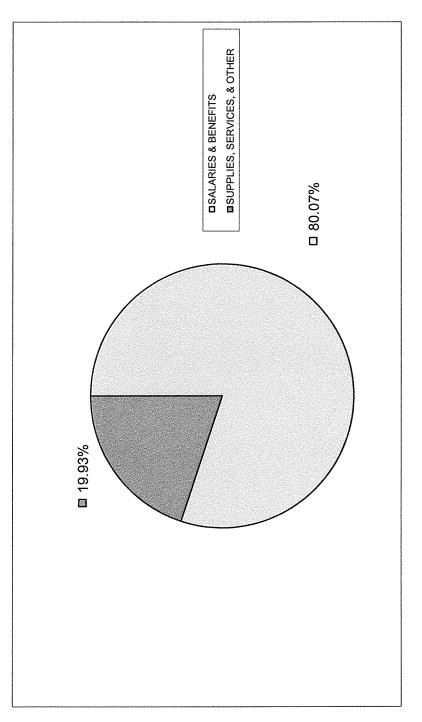

20,928,394<br>19,874,289<br>(968,562)<br>(50,125)                                                                                                                                                                                                             | •                          | 129,980,660                   |
|                                          | <del>69 69</del>                                                                                                                                                                                                                                                              |                            | ₩.                            |

2013-14 Financial Report Total General Fund Expenditures by Object Code Madera Unified School District



Other Outgoing, Direct/Indirect Costs SUPPLIES, SERVICES, & OTHER Services/Other Operating 5,347,290 Interfund Transfers 10,410,773 Books & Supplies Capital Outlay 19.93% Other Uses (3) Total 3,775 12,622,071 456,247 2,130,871 30,971,028 G 69,508,713 Certificated Salaries SALARIES & BENEFITS **Employee Benefits** 19,560,132 Classified Salaries 80.07%  $\Xi$ Total

35,336,667

ω

\$ 155,376,542 Total District Expenses

\$ 124,405,513

Madera Unified School District 2013-14 Financial Report Unrestricted General Fund Expenditures by Object Code



\$ 123,824,686 Total District Expenses

Other Uses

3,775

Total

20,204,621

Total

\$ 103,620,064

### **SPECIAL FUNDS INDEX**

|    | Number                        |
|----|-------------------------------|
| 11 | SF - 1                        |