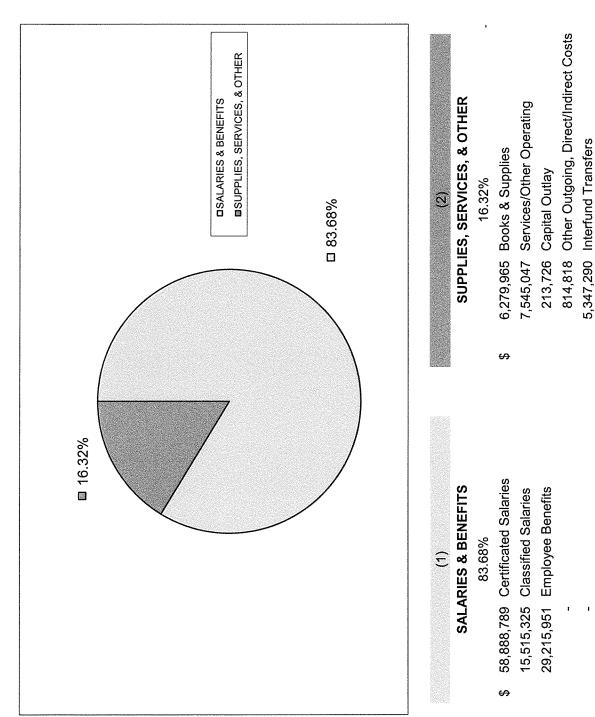

|                            | ₩.                            |

2013-14 Financial Report Total General Fund Expenditures by Object Code Madera Unified School District



Other Outgoing, Direct/Indirect Costs SUPPLIES, SERVICES, & OTHER Services/Other Operating 5,347,290 Interfund Transfers 10,410,773 Books & Supplies Capital Outlay 19.93% Other Uses (3) Total 3,775 12,622,071 456,247 2,130,871 30,971,028 G 69,508,713 Certificated Salaries SALARIES & BENEFITS **Employee Benefits** 19,560,132 Classified Salaries 80.07%  $\Xi$ Total

35,336,667

ω

\$ 155,376,542 Total District Expenses

\$ 124,405,513

Madera Unified School District 2013-14 Financial Report Unrestricted General Fund Expenditures by Object Code



\$ 123,824,686 Total District Expenses

Other Uses

3,775

Total

20,204,621

Total

\$ 103,620,064

### **SPECIAL FUNDS INDEX**

|    | Number                        |
|----|-------------------------------|
| 11 | SF - 1                        |
| 12 | SF - 2                        |
| 13 | SF - 3                        |
| 14 | SF - 4                        |
| 21 | SF - 5                        |
| 25 | SF - 6                        |
| 27 | SF - 7                        |
| 35 | SF - 8                        |
| 40 | SF - 9                        |
| 41 | SF - 10                       |
| 56 | SF - 11                       |
| 73 | SF - 12                       |
| 75 | SF - 13                       |
|    |                               |
|    |                               |
|