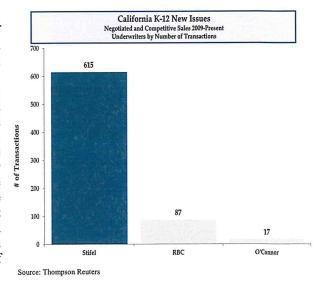

o work exclusively with school districts throughout California. Stifel's work with school districts includes general obligation bonds and notes, certificates of participation and lease revenue bonds, Mello-Roos special tax bonds and notes, and federal interest subsidy bonds such as QZABs and CREBs. Since January 1, 2009, the firm underwrote 556 California school district financings, more than any other firm active in school financing in the state. The adjacent chart compares the experience of Stifel with the other underwriting firms under consideration by the District regarding all types of debt issued by California K-12 school districts. Our expertise and national investor distribution will benefit the District in securing the lowest cost of borrowing for its general obligation bonds.





Experience in the Local Area: We have extensive experience working with school districts and other public agencies in the vicinity of the District in Madera, Merced, and Fresno Counties. This experience includes general obligation bonds, bond anticipation notes, tax and revenue anticipation notes, certificates of participation, and special tax bonds. Our local area experience includes financings for Bass Lake Joint Union Elementary School District, Delhi Unified School District, Atwater Elementary School District, Merced Union High School District, Patterson Joint Unified School District, McSwain Union Elementary School District, Merced Community College District, Sanger Unified School District, Clovis Unified School District, Kings Canyon Joint Unified School District, Firebaugh-Las Del