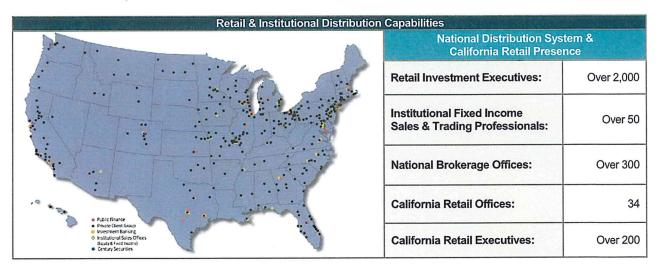

os Angeles, CA | 2    | St. Louis, MO      | 3  |

distribution network provides the District with access to all key investor classes, from individual investors who live in the region to high net worth individuals and institutions in other areas of California and across the country.

While the size and scope of our network is relevant, more important for the District is our demonstrated track record of utilizing these channels to distribute securities in transactions similar to the District's upcoming general obligation bond authorization. An important fact for consideration as the District evaluates firms is that all our underwriters, and a large portion of our institutional sales force, reside in California, making them familiar with the territory of the District and the local economy.



In-House Retail Distribution Network: Stifel offers the District a strong retail distribution network, including over 2,000 investment executives in over 300 offices, representing \$140 billion in client assets. This distribution network combines the high net worth investors with a large appetite for municipal bonds and Stifel's broader network of retail buyers who look to Stifel for a range of financial products. The firm is able to serve both of these retail segments well, offering the convenience of small local offices in many communities throughout the state and our larger San Francisco office supporting all of the varied retail, specialized retail and professional retail buyers.

Although Stifel offers the District a retail investor network with locations and investors throughout th