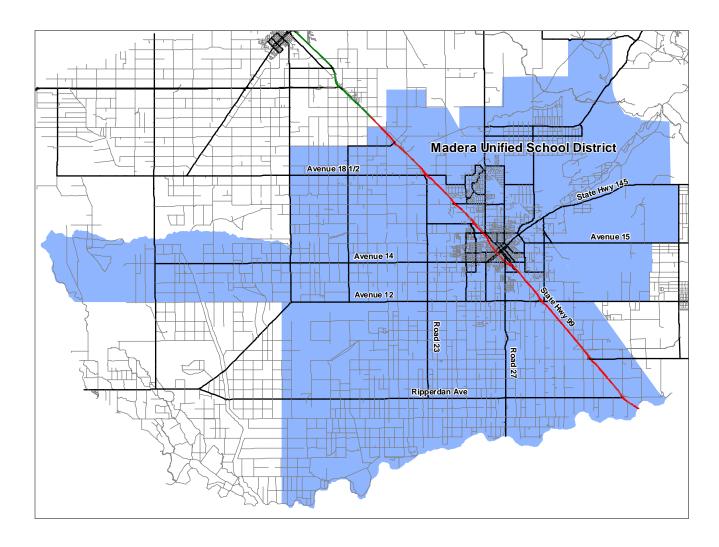

# Tuesday, September 09, 2014

Madera Unified School District Boardroom - 1902 Howard Road, Madera, California 93637

5:00 PM - Closed Session • 7:00 PM - Public Meeting 7:15: PUBLIC HEARINGS:

School Facility Needs Analysis authorizing the levying of alternative school facility fees on residential development.

Fee Justification Study, Commercial Developer.

#### 7:15 PM PUBLIC HEARINGS:

- School Facility Needs Analysis authorizing the levying of alternative school facility fees on residential development.
- Fee Justification Study, Commercial Developer.
- B. Public Hearing for visitors who wish to speak on a subject not on the board agenda. Fifteen minutes of this portion of the meeting are reserved for members of the public to address the Board on items not listed on the agenda and within the jurisdiction of the School Board. Speakers are limited to three (3) minutes. If the subject is an item on the Agenda, the Board President has the option of asking the speaker to hold the comment until that item is called. Comments on items listed as a Public Hearing on the Agenda should be held until the hearing is opened. The School Board is prohibited by law from taking action on matters discussed that are not on the Agenda, and no adverse conclusions should be drawn if the School Board does not respond to public comment at this time. If you wish to address the Board, come to the microphone and state your name and address.