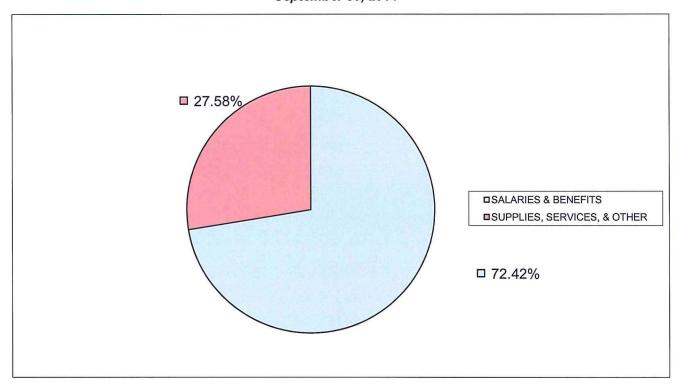

| <u>*</u> | 2,2.2,000                                                                    |                                                                                                                                                                                                                                                          | \$<br>179,576,559                                          | Total District Revenue                                                                           |

### Madera Unified School District 2014-15 General Fund Expenditures Budget by object code September 30, 2014



### (1)

### **SALARIES & BENEFITS**

72.42%

\$ 75,019,160 Certificated Salaries 21,318,273 Classified Salaries 40,466,096 Employee Benefits

\$ 136,803,529 Total

### (2)

### SUPPLIES, SERVICES, & OTHER

27.58%

\$ 15,666,489 Books & Supplies

15,673,540 Services/Other Operating

2,739,264 Capital Outlay

2,512,483 Other Outgoing, Direct/Indirect Costs

15,493,381 Interfund Transfers

5,000 Other Uses

\$ 52,090,157 Total

\$ 188,893,686 Total District Expenses



# AGENDA ITEM MADERA UNIFIED SCHOOL DISTRICT

Date: November 18, 2014

**Subject:** Approval of September 30, 2014 Student Body Statement of Club

**Trust Accounts** 

**Responsible Staff:** Teri Bradshaw, Director of Fiscal Services

**Agenda Placement:** Consent

### Background/ rationale:

Income and expenditures for the