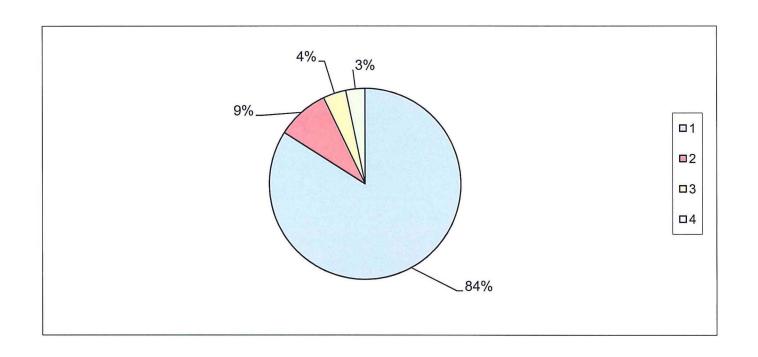

|



### Madera Unified School District 2014-15 Budget, September 30, 2014 Total General Fund Revenues by Funding Source



|          |                   | (1)                                                                                                                                       |    |                       | (2)                                                                                                                                                                                                              |          |                                                                              | (3)                                                                                                                                                                                                                                                      |