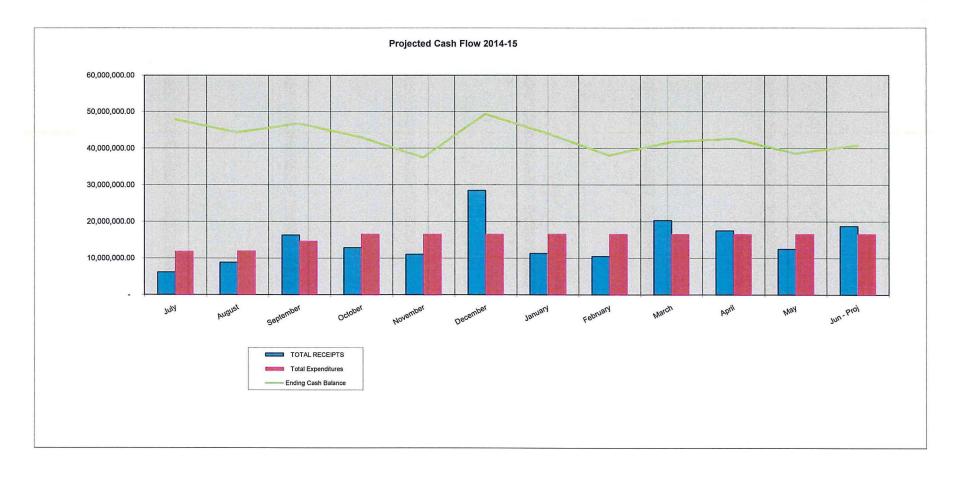

|



### Madera Unified School District 2014-15 Budget, September 30, 2014 Total General Fund Revenues by Funding Source



|          |                   | (1)                                                                                                                                       |    |                       | (2)                                                                                                                                                                                                              |          |                                                                              | (3)