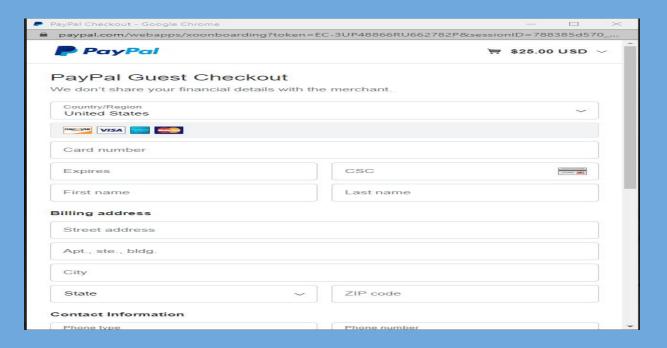

Zip Code \*

Why I gave?

Your note will appear under the fundraiser's recent activity

☐ Give An nymously (Don't display my name)

Note: a PayPal account is not required for payment. To pay with Debit or Credit card, click the yellow button above and select the "Debit or Credit" card option at the bottom.

Pay using Paypal by signing in or pay with credit card Follow the on screen instructions to process payment with credit card.