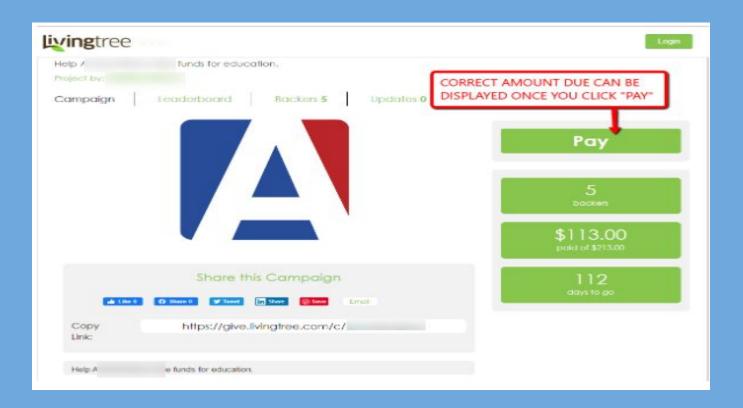

### « Back to campaign page / Pay Campaign

Select the items you would like to pay for. Partial payments are accepted.

Total to pay: \$100.00

CORRECT AMOUNT DUE ON THE ACCOUNT IS DISPLAYED HERE.