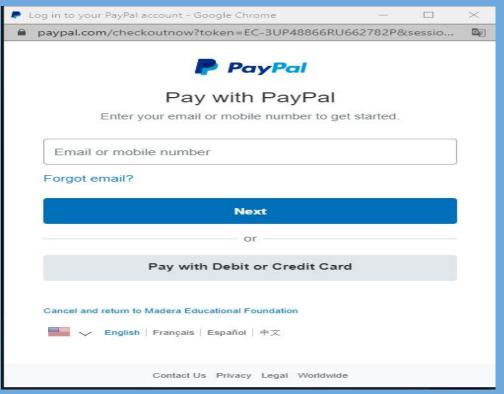

Zip Code \*

Why I gave?

Your note will appear under the fundraiser's recent activity

☐ Give An nymously (Don't display my name)

Note: a PayPal account is not required for payment. To pay with Debit or Credit card, click the yellow button above and select the "Debit or Credit" card option at the bottom.

Pay using Paypal by signing in or pay with credit card Follow the on screen instructions to process payment with credit card.