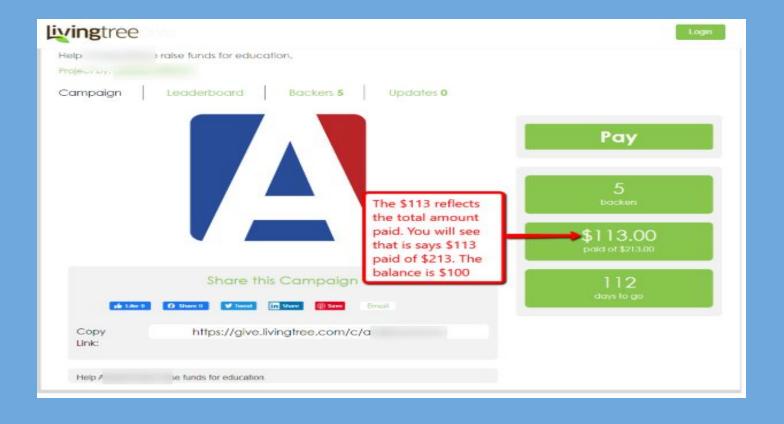

# How to pay via credit card on Aeries Financial

The total amount due on the account is \$100. However, if you look on the image, it displays it a little different.