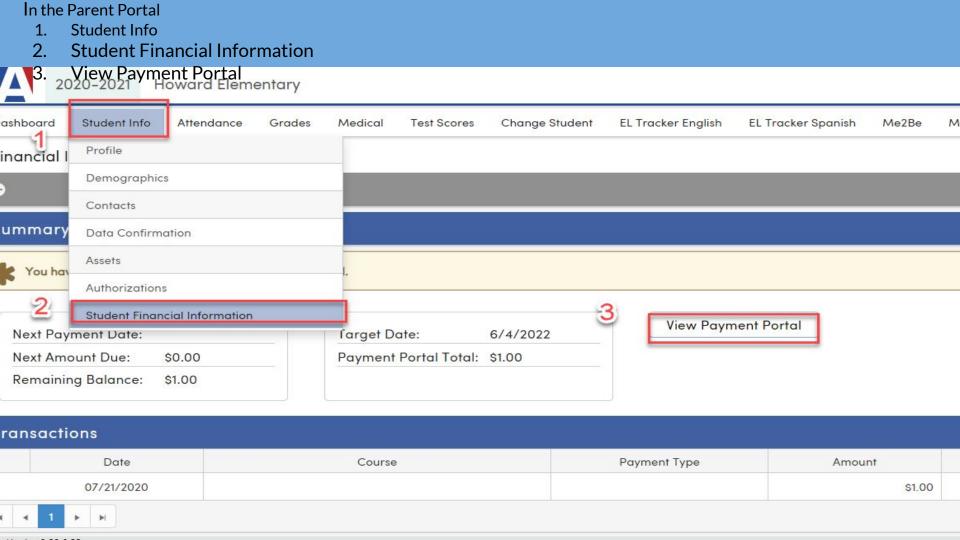

# How to pay via credit card on Aeries Financial







The total amount due on the account is \$100. However, if you look on the image, it displays it a little different.





### « Back to campaign page / Pay Campaign

Select the items you would like to pay for. Partial payments are accepted.

Total to pay: \$100.00

CORRECT AMOUNT DUE ON THE ACCOUNT IS DISPLAYED HERE.

### Your Contact Information

| _ | m | _ | = | * |
|---|---|---|---|---|
|   |   |   |   |   |

| First Name * |  |  |  |
|--------------|--|--|--|
|              |  |  |  |

| _ast Name |  |  |  |
|-----------|--|--|--|
|           |  |  |  |
|           |  |  |  |

| Phone Number * |  |  |
|----------------|--|--|

| (XXXX) XXXX-XXXXX |  |  |
|-------------------|--|--|
| [XXX] XXX-XXX     |  |  |



# Why I gave?

Your note will appear under the fundraiser's recent act