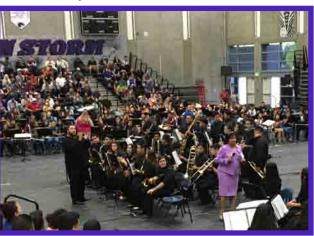

#### Madera South High School Jazz Band

Madera Arts Council Gala

Jay Rossette, Director of Bands